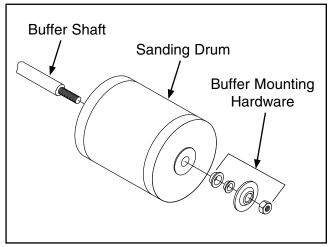

## **Operation**

- DISCONNECT BUFFER FROM POWER!
- Install the sanding drum on the buffer shaft using the spacers and flanges included with the buffer (Figure 2).

Figure 2. Mounting drum to shaft.

- Slide the sanding sleeve over the sanding drum.
- 4. Use a bicycle pump (or other manual pump) to inflate the drum until the sanding sleeve is secure. Do not exceed the 10 PSI maximum rating.